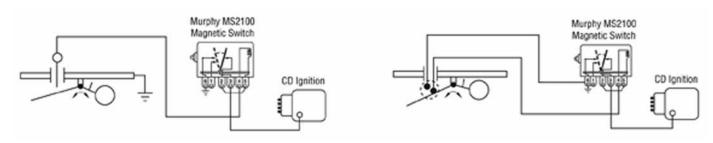

nnect ALL electrical power to the machine.
- $\checkmark$  Make sure the machine CANNOT operate during installation.
- $\checkmark$  Follow all safety warnings of the machine manufacturer.
- $\checkmark$  Read and follow all installation instructions.
- 1. Remove the cover on a vacant cell of the lubricator (DO NOT install in bays next to crank arm).
- 2. Bolt the level regulator in place, using the bolts that held the cover.
- 3. Connect the flex hose from the oil reservoir to the oil inlet at the level regulator. Oil reservoir must be at least two feet (0.61 meters) above the level regulator.
- 4. Wire switch for alarm and/or shutdown. One switch can be used to shut-down all equipment supplied by a common oil reservoir.

### **Typical Wiring for LR579**

## **Typical Wiring for LR589**



#### How to Order

Specify model when ordering. LR579 LR589 LR589NC

> Warranty - A limited warranty on materials and workmanship is given with this FW Murphy product. A copy of the warranty may be viewed or printed by going to http://www.fwmurphy.com/warranty