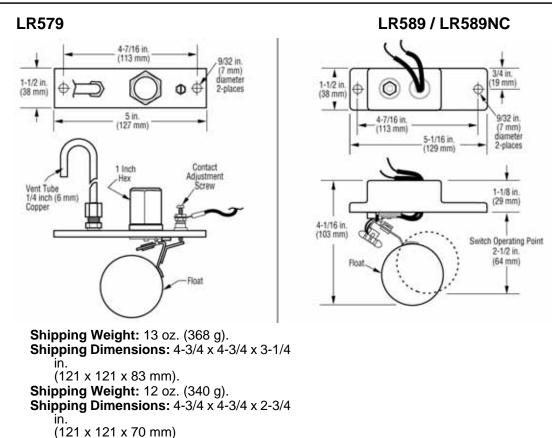

Model LR579 is for Lincoln lubricators. It features an adjustable low-level shutdown contact.

LR589 is for Lincoln lubricators, and the LR589NC is the normally closed wired version of the LR589.

### Dimensions

In order to consistently bring you the highest quality, full featured products, we reserve the right to change our specifications and designs at any time. MURPHY products and the Murphy logo are registered and/or common law trademarks of Murphy Industries, LLC. This document, including textual matter and illustrations, is copyright protected by Murphy Industries, LLC, with all rights reserved. (c) 2011 Murphy Industries, LLC.