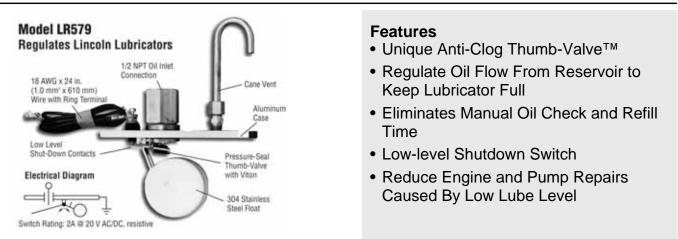

# **Oil Level Regulators for Lubricators – LR500 Series**

The LR500 Series Level Regulators automatically add oil to a lubricator to maintain the factory recommended level. This function eliminates the work time necessary for manual checks and refills.

Each model has a low-level shutdown switch to protect equipment when oil supply is lost. If the lubricator oil level drops below the minimum operations level, the low-level switch will operate an alarm and/or shutdown the equipment.

Model LR579 is for Lincoln lubricators. It features an adjustable low-level shutdown contact.

LR589 is for Lincoln lubricators, and the LR589NC is the normally closed wired version of the LR589.